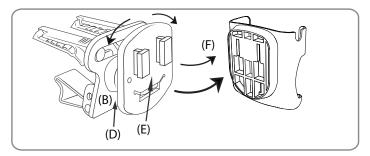

#### **Pedestal Adjustment & Device Cradle Installation**

Step 1. Adjust the swivel angle of the pedestal head by firmly holding the back of the pedestal (B), pulling out the pedestal head and twisting to the desired angle. Adjust the lateral angle of the pedestal head (E) by simply twisting the head on the pivot axis (D).

Use caution when adjusting the swivel movement to avoid damaging your air vents.

Step 2. Attach the device cradle to the pedestal by inserting the dual T-Tabs of the pedestal (E) into the T-slots of the cradle (F).